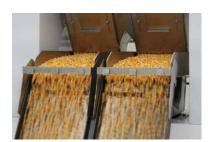

### Upgraded High-Capacity, Stable Feeding System

- Increased Productivity with Higher Throughput.