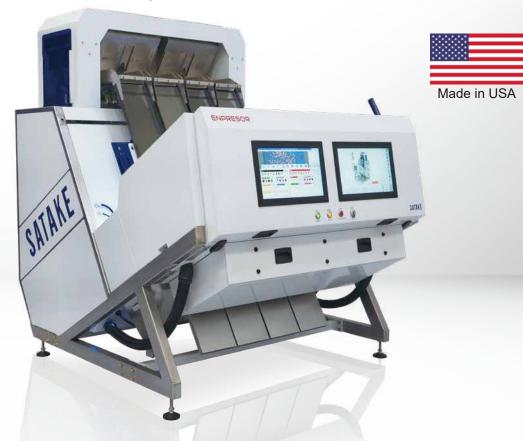

## **FEATURES**

- · Auto-Fit Pattern Sorting System (3D-CloudFit) driven by AI
- High-Intensity, Long-Life LED Lighting with Deep Color Resolution
- Upgraded High-Capacity, Stable Feeding System
- 19" Feature-Rich Dual Touchscreen Operating Panels
- Integrated Remote Control and Monitoring with Wireless Connectivity
- Real-Time Data Exchange (OPC)
- Open and Accessible Body Design
- Drop-In replacement for Evolution series
- Redundant Power System

#### · 19" Dual Touchscreen Operating Panels

 Intuitive Control and Data-Driven Interface for Optimal Performance.