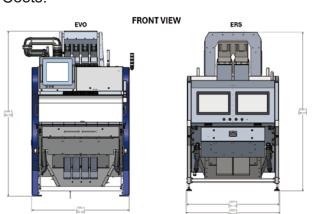

#### · Drop-In replacement

 Evolution compatible footprint Significantly Reduces Installation Costs.